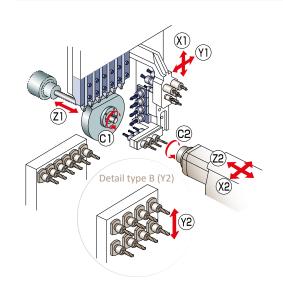

Of note is the Type-B, which is equipped with a Y2 axis for backworking. With this axis, 8 tool stations are available (fixed or driven)

| FRONT SIDE              |                                |  |
|-------------------------|--------------------------------|--|
| Number of axes          | A: 4 / B: 4                    |  |
| Main spindle            | Z1 / C1 Axe                    |  |
| Tool post               | X1 / Y1 Axe                    |  |
| max. Machining diameter | 32mm / 36mm option             |  |
| max. Headstock stroke   | 320mm / 80mm                   |  |
| Drive power             | 7.5kW / 11kW                   |  |
| max. Speed              | 8'000 rpm                      |  |
| TOOL GANG TOOL POST     |                                |  |
| Turning tools           | 6x (□ 16mm)                    |  |
| Drilling tools          | 3x (ER16) / 2x (ER20)          |  |
| Cross working tools     | 2.2kW / 3.0kW                  |  |
| max. Speed              | 3x 6'000 1/min / 2x 8'000 1min |  |

| BACK SIDE               |                             |  |
|-------------------------|-----------------------------|--|
| Number of axes          | A: 3 / B: 4                 |  |
| Sub spindle             | X2 / Z2 / C2 axis           |  |
| Axis vertical           | Y2 (Typ B)                  |  |
| max. Gripping diameter  | 32mm / 36mm option          |  |
| Drive power             | 3.7kW / 5.5kW               |  |
| max. Speed              | 8'000 1/min                 |  |
| BACKWORKING TOOLS       |                             |  |
| Tool stations           | A: 6 / B: 8 (fix or driven) |  |
| max. Back working speed | 6'000 rpm                   |  |